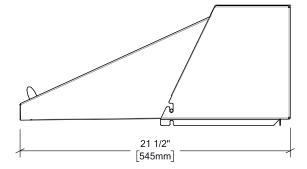

| Model             | Total width  | Depth         | Height       | Weight       | Packaging dimensions (W x D x H)    |  |
|-------------------|--------------|---------------|--------------|--------------|-------------------------------------|--|
| RO-ACC-STFE-RTC14 | 14" – 356 mm | 21½" - 546 mm | 9½" – 241 mm | 11 lb – 5 kg | 15 × 23 × 14"<br>381 × 584 × 356 mm |  |