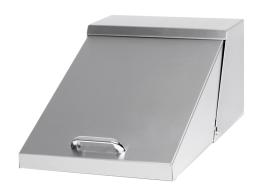

## **Roll Top Cover for Steam Table**

☐ RO-ACC-STFE-RTC14

RO-ACC-STFE-RTC14

## **Features**

- Made of 18 gauge stainless steel
- Two (2) piece construction for efficient washing
- 4" (102 mm) chrome handle
- Side and rear supports
- · Large 90 degree opening
- Quick and easy installation
- Designed to cover one (1) full size pan