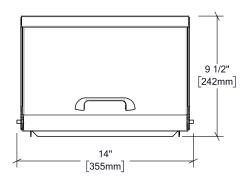

| Model             | Total width  | Depth         | Height       | Weight       | Packaging dimensions (W x D x H)    |  |
|-------------------|--------------|---------------|--------------|--------------|-------------------------------------|--|
| RO-ACC-STFE-RTC14 | 14" – 356 mm | 21½" - 546 mm | 9½" – 241 mm | 11 lb – 5 kg | 15 × 23 × 14"<br>381 × 584 × 356 mm |  |