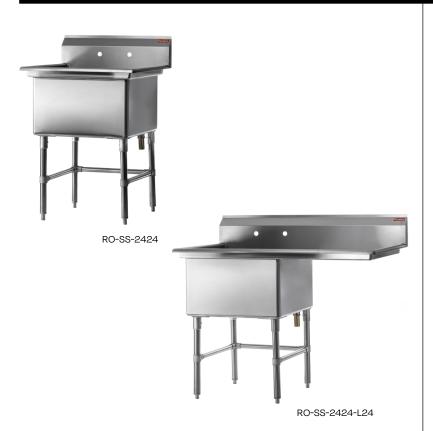

## Single Sink

| □ RO-SS-1818 | □ RO-SS-2424 | □ RO-SS-2424-L24 |  |
|--------------|--------------|------------------|--|
|              |              |                  |  |

□ RO-SS-2424-R24

You could also like our Double and Triple Sinks RO-SD & RO-ST

| Model          | Bowl dimensions<br>(A x B x C)      | Total width<br>(W) | Total depth<br>(D) | Total height<br>(H) | Weight        | Drainboard |
|----------------|-------------------------------------|--------------------|--------------------|---------------------|---------------|------------|
| RO-SS-1818     | 18 x 18 x 13"<br>457 x 457 x 330 mm | 23" - 584 mm       | 23½" – 597 mm      |                     | 40 lb – 18 kg | N/A        |
| RO-SS-2424     | 24 x 24 x 14"<br>610 x 610 x 356 mm | 29" – 737 mm       |                    | 43¾" – 1111 mm      | 48 lb – 22 kg |            |
| RO-SS-2424-L24 |                                     | 50½" – 1283 mm     | 29½" – 749 mm      |                     | 60 lb – 27 kg | Left       |
| RO-SS-2424-R24 |                                     |                    |                    |                     |               | Right      |