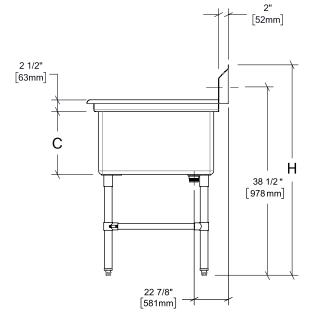

You could also like our Double and Triple Sinks RO-SD & RO-ST

| Model          | Bowl dimensions<br>(A x B x C)      | Total width<br>(W) | Total depth<br>(D) | Total height<br>(H) | Weight        | Drainboard |
|----------------|-------------------------------------|--------------------|--------------------|---------------------|---------------|------------|
| RO-SS-1818     | 18 x 18 x 13"<br>457 x 457 x 330 mm | 23" - 584 mm       | 23½" – 597 mm      |                     | 40 lb – 18 kg | N/A        |
| RO-SS-2424     | 24 x 24 x 14"<br>610 x 610 x 356 mm | 29" – 737 mm       |                    | 43¾" – 1111 mm      | 48 lb – 22 kg |            |
| RO-SS-2424-L24 |                                     | 50½" – 1283 mm     | 29½" – 749 mm      |                     | 60 lb – 27 kg | Left       |
| RO-SS-2424-R24 |                                     |                    |                    |                     |               | Right      |