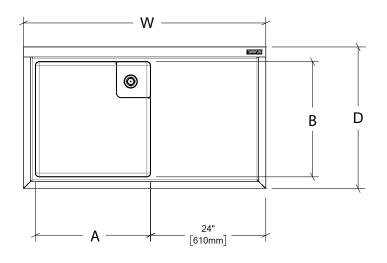

You could also like our Double and Triple Sinks RO-SD & RO-ST

| Model          | Bowl dimensions<br>(A x B x C)      | Total width<br>(W) | Total depth<br>(D) | Total height<br>(H) | Weight        | Drainboard |
|----------------|-------------------------------------|--------------------|--------------------|---------------------|---------------|------------|
| RO-SS-1818     | 18 x 18 x 13"<br>457 x 457 x 330 mm | 23" - 584 mm       | 23½" – 597 mm      |                     | 40 lb – 18 kg | N/A        |
| RO-SS-2424     | 24 x 24 x 14"<br>610 x 610 x 356 mm | 29" – 737 mm       |                    | 43¾" – 1111 mm      | 48 lb – 22 kg |            |
| RO-SS-2424-L24 |                                     | 50½" – 1283 mm     | 29½" – 749 mm      |                     | 60 lb – 27 kg | Left       |
| RO-SS-2424-R24 |                                     |                    |                    |                     |               | Right      |