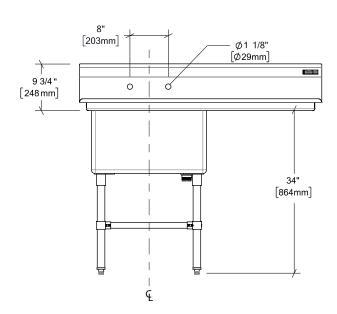

You could also like our Double and Triple Sinks RO-SD & RO-ST

| Model          | Bowl dimensions<br>(A x B x C)      | Total width<br>(W) | Total depth<br>(D) | Total height<br>(H) | Weight        | Drainboard |
|----------------|-------------------------------------|--------------------|--------------------|---------------------|---------------|------------|
| RO-SS-1818     | 18 x 18 x 13"<br>457 x 457 x 330 mm | 23" - 584 mm       | 23½" – 597 mm      |                     | 40 lb – 18 kg | N/A        |
| RO-SS-2424     | 24 x 24 x 14"<br>610 x 610 x 356 mm | 29" – 737 mm       |                    | 43¾" – 1111 mm      | 48 lb – 22 kg |            |
| RO-SS-2424-L24 |                                     | 50½" – 1283 mm     | 29½" – 749 mm      |                     | 60 lb – 27 kg | Left       |
| RO-SS-2424-R24 |                                     |                    |                    |                     |               | Right      |