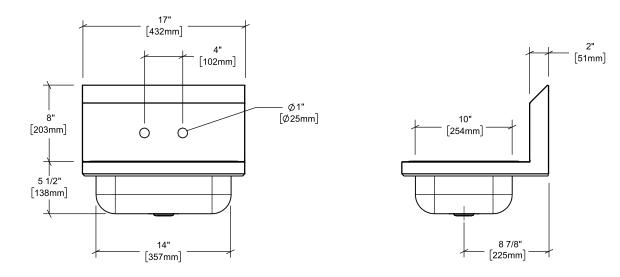

| Model   | Width        | Depth         | Total height  | Weight      | Packaging dimensions<br>(W x D x H)  |
|---------|--------------|---------------|---------------|-------------|--------------------------------------|
| RO-WMHS | 17″ – 432 mm | 15%" – 391 mm | 13½" – 343 mm | 9 lb – 4 kg | 18 x 16½ x 14″<br>457 x 419 x 356 mm |