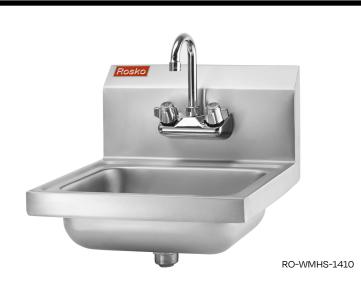

## **RO-WMHS**

## Wall Mounted Hand Sink

□ RO-WMHS-1410

## Features

- Made of grade 304 stainless steel
- Welded bowl
- 1<sup>1</sup>/<sub>2</sub>" (38 mm) central basket drain included
- Faucet included
- Wall mounts included
- One (1) year limited warranty on parts and labor
- Certified to ASME A112.19.3-2008/CSA B45.4-08
  and NSF/ANSI 2 standards